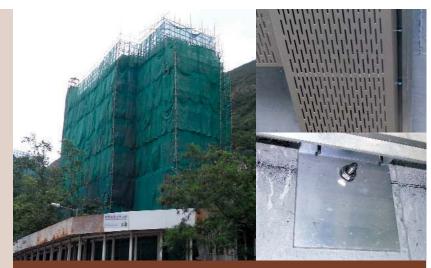

Products: MKT Wedge Anchor B10-10/85 A4 B12-20/115 A4 Stainless Steel

Application: Fastening Brackets for External Metal Claddings and Features Installation

Date: 2009 09

Redevelopment at No. 5-11 & 13-19 South Bay Close, HK 南灣道 5-19號重建